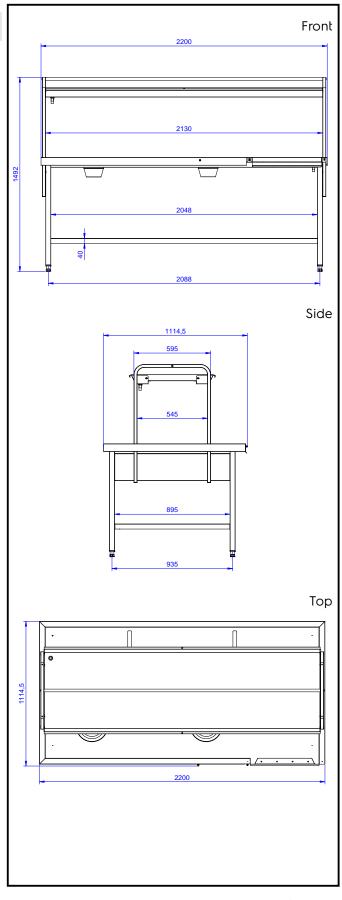

# **Key Information:**

External dimensions, Width:

865345 (BHST2211L)2200 mmExternal dimensions, Depth:1100 mmExternal dimensions, Height:1551 mmNet weight:19 kg

Handling System Sorting Table Left to Right, 2200x1100mm